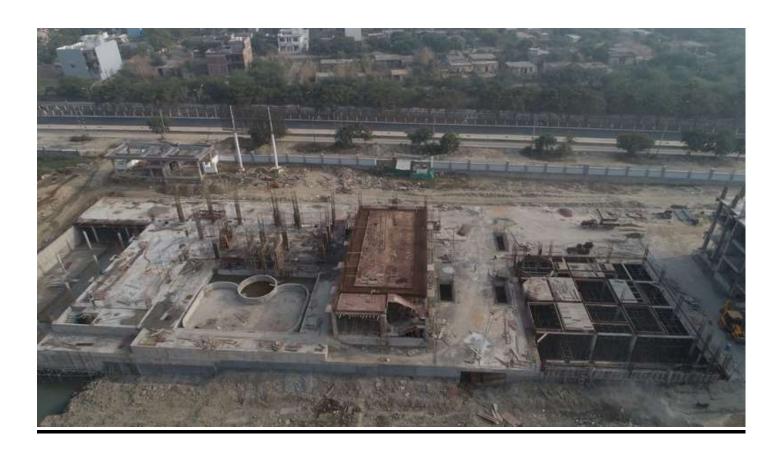

-------------------------------------------------------------------------------------------------|
| Current Month<br>Activity          | <ul> <li>Basement Roof slab 900Sqm casted. (Total 78%).</li> <li>Retaining wall 2<sup>nd</sup> lift casted up to a length of 40mtrs casted. (Total 520/585).</li> <li>Kota stone waterproofing on wall of length 30mtrs (Total 480/585).</li> <li>Basement ceiling plaster work 300 completed. (Total 39%).</li> </ul>                 |

#### PHOTOGRAPHS OF PACKAGE-VI on 30th NOV - 2020

OVERALL VIEW OF PACKAGE VI.
SHOPPING TERRACE PROJECTION 60% CASTED.
NURSING HOME TERRACE SLAB 100% CASTED.
COMMUNITY BASEMENT SLAB BALANCE SLAB CASTED.







#### **COMMUNITY CENTER BASEMENT 100% SLAB CASTED.**

#### G. FLOOR SLAB SHUTTERING & REINFORCEMENT WORK IS IN PROGRESS.







### **QUALITY CONTROL**

## <u>DURING CONSTRUCTION FOLLOWING QUALITY CONTROL TESTS</u> <u>CONDUCTED AT SITE:</u>

| S.<br>No. | Materials                                                          | Source From                                                  | <b>Test Date</b> | Tests done | Result                                             |  |
|-----------|--------------------------------------------------------------------|--------------------------------------------------------------|------------------|------------|----------------------------------------------------|--|
| 1         | Coarse Sand                                                        | Bajpur                                                       |                  | Each truck | Sieve Analysis & Silt content