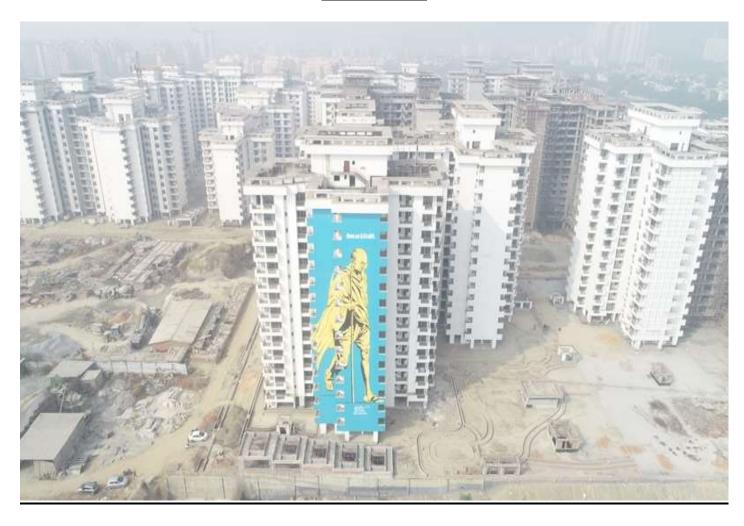

5% completed.</li> <li>Storm water line piping work 35% completed.</li> <li>Storm water piping excavation work is in progress.</li> <li>Sewer &amp; Storm water manhole brick work is in progress.</li> </ul>                                                                                                                                                                                                                                                                                                                                                                                                                                                     |  |





#### PHOTOGRAPHS OF PACKAGE-II on 31<sup>ST</sup>-OCT-2020

## <u>VEIW OF BLOCK D03, D04, D05, D06 AND ADJOINING AREA DEVELOPMENT IN PROGRESS.</u>







BLOK D-04, D-03 EXTERNAL DEVELOPMENT WORK IN PROGRESS.



## BLOCK D-07 MACHINE ROOM PARASOL 50% CASTED. BLOCK D-08 8<sup>th</sup> FLOOR SLAB 100% CASTED.







#### **BLOCK D-07 EXTERNAL PUTTY 75% COMPLETED.**

## FEATURE WALL BRICK WORK FRONT OF BLOCK D-06 COMPLETED. DEVELOPMENT WORKS BETWEEN D-06 & D-05







| PACKAGE-III                | STATUS AS ON 30/11/2020