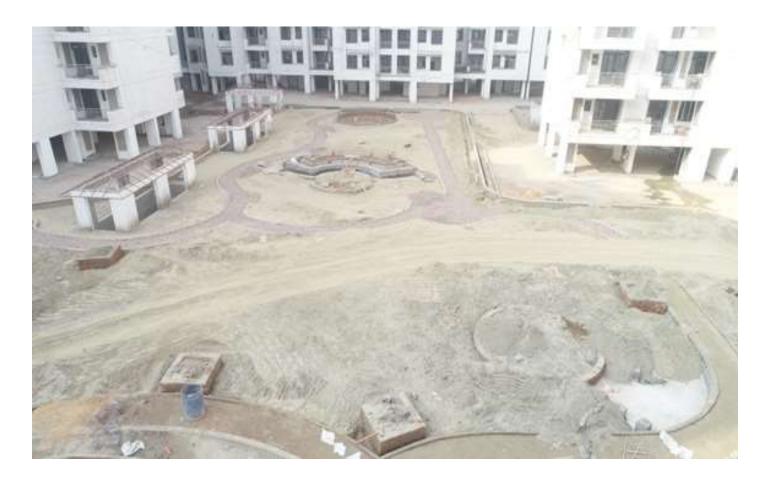

#### **Complete Site view**

#### Basement plumbing (CI) work is on progress.

Ramp brick work is on progress.

#### Landscaping work is on progress.

| PACKAGE-IV              | STATUS AS ON 30/11/2020                                                               |
|-------------------------|---------------------------------------------------------------------------------------|
| Up to Last Month        | Lift installation work completed.                                                     |
| Block A01               | <ul> <li>Stilt floor granite fixing work completed.</li> </ul>                        |
|                         | <ul> <li>Basement Stilt floor aluminum window glass fixing work completed.</li> </ul> |
|                         | Stilt floor wall and ceiling putty work completed.                                    |
|                         | Flat numbering work completed.                                                        |
|                         | Kitchen CI pipe covering with false ceiling completed.                                |
|                         | Washbasin fixing work completed.                                                      |
|                         | <ul> <li>Solar panel fixing work completed.</li> </ul>                                |
| <b>Current Month</b>    | Stilt floor shutter fixing work completed.                                            |
| Activity                | <ul> <li>Stilt floor toilets wall tile fixing work completed.</li> </ul>              |
|                         | <ul> <li>Guard room counter and sill Granite fixing work completed.</li> </ul>        |
| Up to Last Month        | Lift installation work completed.                                                     |
| Block B04               | <ul> <li>Stilt floor granite fixing work in progress.</li> </ul>                      |
|                         | <ul> <li>Stilt floor wall and ceiling putty work completed.</li> </ul>                |
|                         | <ul> <li>Stilt floor aluminum window glass fixing work completed.</li> </ul>          |
|                         | <ul> <li>Kitchen CI pipe covering with false ceiling completed.</li> </ul>            |
|                         | <ul> <li>Toilet false ceiling grid fixing work completed.</li> </ul>                  |
| <b>Current Month</b>    | <ul> <li>Stilt floor shutter fixing work completed.</li> </ul>                        |
| Activity                | <ul> <li>Stilt floor toilets wall tile fixing work completed.</li> </ul>              |
|                         | <ul> <li>Guard room counter and sill Granite fixing work completed.</li> </ul>        |
| <b>Up to Last Month</b> | Lift installation work completed.                                                     |
| Block B05               | Lift wall cladding work completed.                                                    |
|                         | Kitchen false ceiling for CI covering work completed.                                 |
|                         | <ul> <li>Toilet false ceiling grid fixing work completed.</li> </ul>                  |
|                         | <ul> <li>Solar panel fixing work completed.</li> </ul>                                |
|                         | <ul> <li>Stilt floor aluminum window glass fixing work completed.</li> </ul>          |
| <b>Current Month</b>    | <ul> <li>Stilt floor shutter fixing work completed.</li> </ul>                        |
| Activity                | <ul> <li>Stilt floor toilets wall tile fixing work completed.</li> </ul>              |
|                         | <ul> <li>Guard room counter and sill Granite fixing work completed.</li> </ul>        |
| <b>Up to Last Month</b> | <ul> <li>Lift installation work completed.</li> </ul>                                 |
| Block C-16              | <ul> <li>Kitchen false ceiling for CI covering work completed.</li> </ul>             |
|                         | <ul> <li>Toilet false ceiling grid fixing work completed.</li> </ul>                  |
|                         | <ul> <li>Stilt floor aluminum window glass fixing work completed.</li> </ul>          |
|                         | O.H. tank plaster work completed.                                                     |
| <b>Current Month</b>    | <ul> <li>Stilt floor shutter fixing work completed.</li> </ul>                        |
| Activity                | <ul> <li>Stilt floor toilets wall tile fixing work completed.</li> </ul>              |
|                         | <ul> <li>Guard room counter and sill Granite fixing work completed.</li> </ul>        |
| <b>Up to Last Month</b> | <ul> <li>Lift installation work completed.</li> </ul>                                 |
| Block C-17              | <ul> <li>Kitchen false ceiling for CI covering work completed.</li> </ul>             |
|                         | <ul> <li>Toilet false ceiling grid fixing work completed.</li> </ul>                  |
|                         | <ul> <li>Stilt floor granite fixing work completed.</li> </ul>                        |