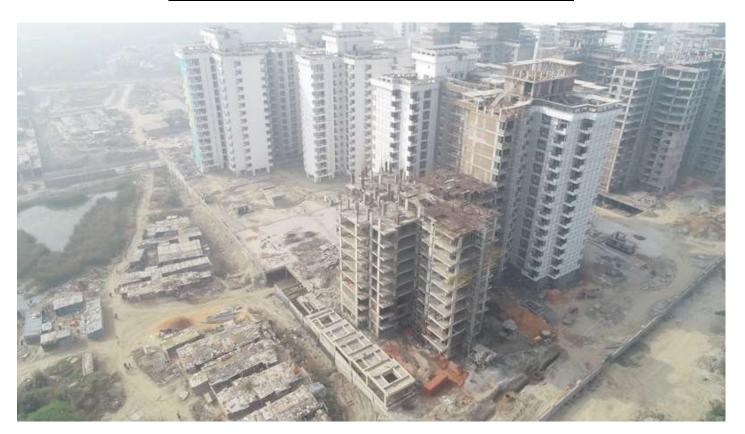

## BLOCK D-07 MACHINE ROOM PARASOL 50% CASTED. BLOCK D-08 8<sup>th</sup> FLOOR SLAB 100% CASTED.