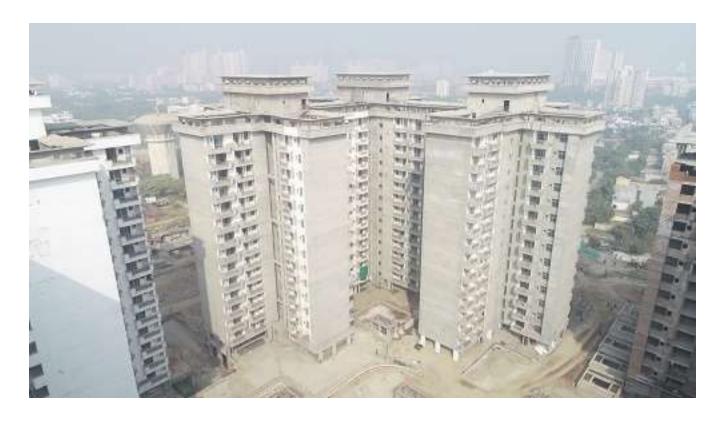

## BLOCK D-07 MACHINE ROOM PARASOL 50% CASTED. BLOCK D-08 8<sup>th</sup> FLOOR SLAB 100% CASTED.

#### **BLOCK D-07 EXTERNAL PUTTY 75% COMPLETED.**