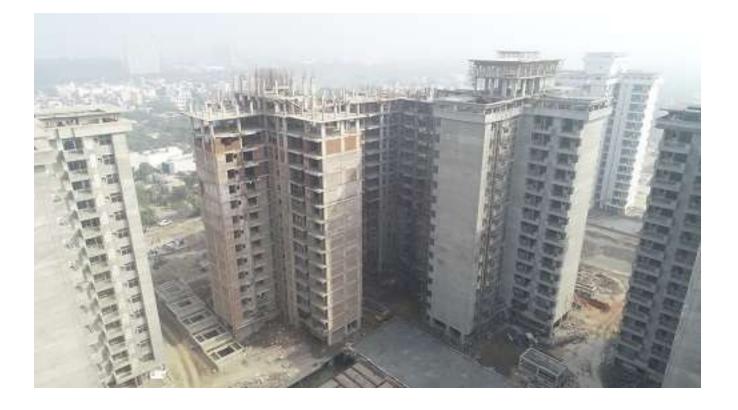

## BLOCK D-07 MACHINE ROOM PARASOL 50% CASTED. BLOCK D-08 8<sup>th</sup> FLOOR SLAB 100% CASTED.