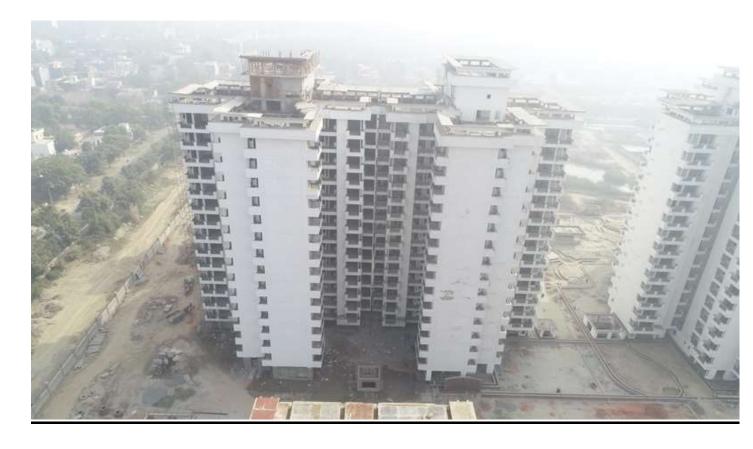

|  |





#### PHOTOGRAPHS OF PACKAGE-II on 31<sup>ST</sup>-OCT-2020

## <u>VEIW OF BLOCK D03, D04, D05, D06 AND ADJOINING AREA DEVELOPMENT IN PROGRESS.</u>







BLOK D-04, D-03 EXTERNAL DEVELOPMENT WORK IN PROGRESS.



## BLOCK D-07 MACHINE ROOM PARASOL 50% CASTED. BLOCK D-08 8<sup>th</sup> FLOOR SLAB 100% CASTED.







#### **BLOCK D-07 EXTERNAL PUTTY 75% COMPLETED.**

## FEATURE WALL BRICK WORK FRONT OF BLOCK D-06 COMPLETED. DEVELOPMENT WORKS BETWEEN D-06 & D-05







| PACKAGE-III                | STATUS AS ON 30/11/2020