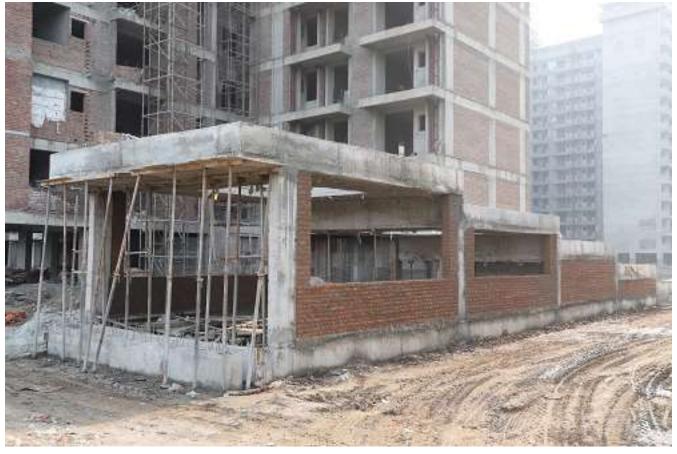

## BLOCK D-07 MACHINE ROOM PARASOL 50% CASTED. BLOCK D-08 8<sup>th</sup> FLOOR SLAB 100% CASTED.

#### **BLOCK D-07 EXTERNAL PUTTY 75% COMPLETED.**