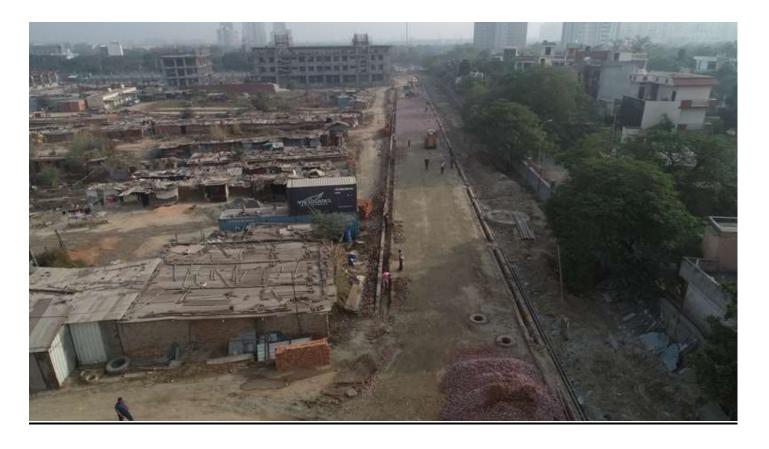

#### Basement plumbing (CI) work is on progress.

Ramp brick work is on progress.

#### Landscaping work is on progress.

| PACKAGE-IV              | STATUS AS ON 30/11/2020                                                               |
|-------------------------|---------------------------------------------------------------------------------------|
| Up to Last Month        | Lift installation work completed.                                                     |
| Block A01               | <ul> <li>Stilt floor granite fixing work completed.</li> </ul>                        |
|                         | <ul> <li>Basement Stilt floor aluminum window glass fixing work completed.</li> </ul> |
|                         | Stilt floor wall and ceiling putty work completed.                                    |
|                         | Flat numbering work completed.                                                        |
|                         | Kitchen CI pipe covering with false ceiling completed.                                |
|                         | Washbasin fixing work completed.                                                      |
|                         | <ul> <li>Solar panel fixing work completed.</li> </ul>                                |
| <b>Current Month</b>    | Stilt floor shutter fixing work completed.                                            |
| Activity                | <ul> <li>Stilt floor toilets wall tile fixing work completed.</li> </ul>              |
|                         | <ul> <li>Guard room counter and sill Granite fixing work completed.</li> </ul>        |
| Up to Last Month        | Lift installation work completed.                                                     |
| Block B04               | <ul> <li>Stilt floor granite fixing work in progress.</li> </ul>                      |
|                         | <ul> <li>Stilt floor wall and ceiling putty work completed.</li> </ul>                |
|                         | <ul> <li>Stilt floor aluminum window glass fixing work completed.</li> </ul>          |
|                         | <ul> <li>Kitchen CI pipe covering with false ceiling completed.</li> </ul>            |
|                         | <ul> <li>Toilet false ceiling grid fixing work completed.</li> </ul>                  |
| <b>Current Month</b>    | <ul> <li>Stilt floor shutter fixing work completed.</li> </ul>                        |
| Activity                | <ul> <li>Stilt floor toilets wall tile fixing work completed.</li> </ul>              |
|                         | <ul> <li>Guard room counter and sill Granite fixing work completed.</li> </ul>        |
| <b>Up to Last Month</b> | Lift installation work completed.                                                     |
| Block B05               | Lift wall cladding work completed.                                                    |
|                         | Kitchen false ceiling for CI covering work completed.                                 |
|                         | <ul> <li>Toilet false ceiling grid fixing work completed.</li> </ul>                  |
|                         | <ul> <li>Solar panel fixing work completed.</li> </ul>                                |
|                         | <ul> <li>Stilt floor aluminum window glass fixing work completed.</li> </ul>          |
| <b>Current Month</b>    | <ul> <li>Stilt floor shutter fixing work completed.</li> </ul>                        |
| Activity                | <ul> <li>Stilt floor toilets wall tile fixing work completed.</li> </ul>              |
|                         | <ul> <li>Guard room counter and sill Granite fixing work completed.</li> </ul>        |
| <b>Up to Last Month</b> | <ul> <li>Lift installation work completed.</li> </ul>                                 |
| Block C-16              | <ul> <li>Kitchen false ceiling for CI covering work completed.</li> </ul>             |
|                         | <ul> <li>Toilet false ceiling grid fixing work completed.</li> </ul>                  |
|                         | <ul> <li>Stilt floor aluminum window glass fixing work completed.</li> </ul>          |
|                         | O.H. tank plaster work completed.                                                     |
| <b>Current Month</b>    | <ul> <li>Stilt floor shutter fixing work completed.</li> </ul>                        |
| Activity                | <ul> <li>Stilt floor toilets wall tile fixing work completed.</li> </ul>              |
|                         | <ul> <li>Guard room counter and sill Granite fixing work completed.</li> </ul>        |
| <b>Up to Last Month</b> | <ul> <li>Lift installation work completed.</li> </ul>                                 |
| Block C-17              | <ul> <li>Kitchen false ceiling for CI covering work completed.</li> </ul>             |
|                         | <ul> <li>Toilet false ceiling grid fixing work completed.</li> </ul>                  |
|                         | <ul> <li>Stilt floor granite fixing work completed.</li> </ul>                        |